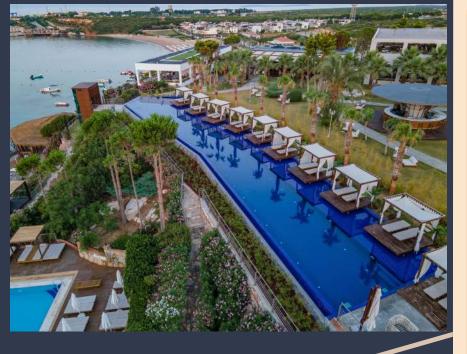

- Fruit Plate
- Between 12.00-15.00, the foods in the Snack Menu are served to Cabana
- Tea / Coffee
- Minibar (Water, Cold Drinks, Chips, Nuts)
- Sparkling Wine
- Waffle
- ice- Cream
- Cookies
- Priority for a la carte reservation

\*Infinity Cabanas are paid. You can contact guest relations for reservation.

You can use our water slides to have fun

Opening Time 10:00 - 12:00

Closing Time 14:00 - 16:00

WATER SLIDES