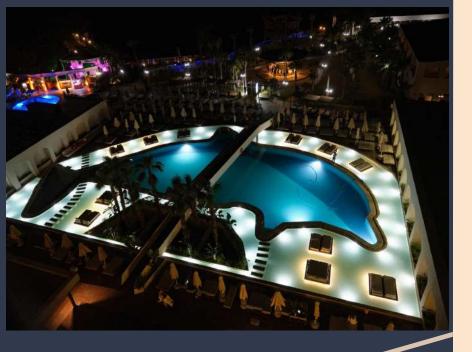

The Pool Bar, where local drinks are served, provides service with pleasant seating areas.

Opening Time 10:00

Closing Time 24:00

POOL BAR

Main Pool Dolphin Pool

Opening Time 09:00

Closing Time 19:00

DOLPHIN POOL

**Posedion Pool** 

Opening Time 09:00

Closing Time 19:00

POSEDION POOL

INFINITY POOL

Opening Time 10:00

Closing Time 18:00

Alcoholic and non-alcoholic beverages are served between these hours.